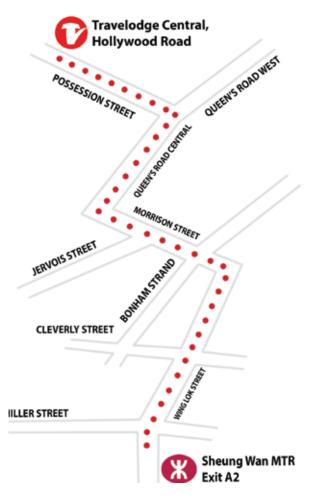

### **ACCESS & TRAVEL INFORMATION**

Located in a prime location

on Hollywood Road 8 minutes from Sheung Wan MTR station and Hong Kong Macau Ferry Terminal

42 minutes by taxi from Hong Kong International Airport