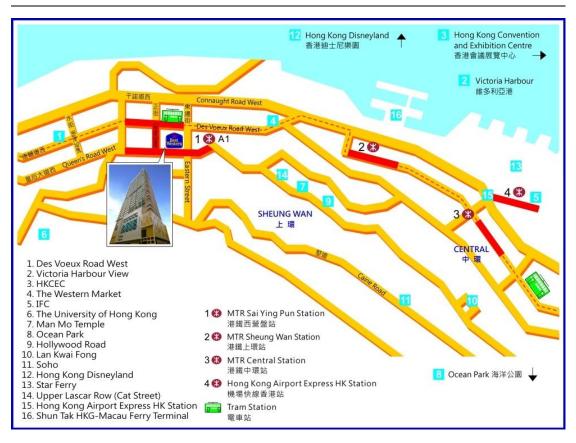

Website: www.bestwesternhotelharbourview.com

\*\* Just a 2 minute walk to the nearest MTR Sai Ying Pun Station Exit A1 \*\*

## Transportations from Hong Kong Int'l Airport to Best Western Hotel Harbour View

- 1. Vigor Airport Shuttle Bus (11:00hrs to 17:00hrs) (HK\$140 per adult) Airport Arrival Hall (Counter B01) >>>>> 75 minutes >>>> Hotel
- Taxi (Around \$350 exclude bridge, tunnel and luggage fee.
   Ground Transportation Centre >>>> 45 minutes >>>> Hotel
- Airport Express Train (05:54hrs to 00:48hrs) (HK\$100 per adult) Airport Arrival Hall >>>> 35 minutes >>>> Hong Kong Station, Hong Kong Station (Level 2) >>>> H1 >>>> Hotel